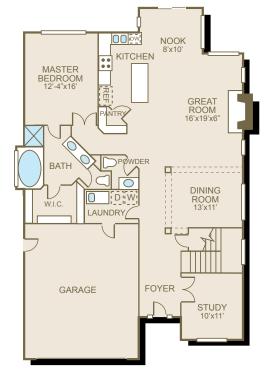

## 



# Sq Ft:2,680Bedrooms:3Bathrooms:2.5Garage:2 car

In a continuous effort to improve its products, Norris Homes reserves the right at its sole discretion to make changes to maps, plans, specifications, materials, features and colors without notice. All marketing materials are examples, are not to scale and not deemed a warranty of any kind. Square footages are approximate. Specifications may vary amongst home collections and models. Prices and availability subject to change without notice. As of 9/29/2008.



#### MAIN FLOOR



#### **UPPER FLOOR**

### FEATURE HIGHLIGHTS

- Large base molding and crown molding in all formal areas
- Exposed aggregate patio, deck if grade does not allow patio
- 30 year architectural composition roofing
- Complementing hardwood floors

Where Dreams Are Built

- Wood wrapped windows
- Shadow box with wainscot
- Rounded corners throughout
- Recessed can lighting in many rooms

Ο

ORRIS

E

Μ

• 7 phone and 7 cable jacks

- All interior doors painted 6 panel masonite with glass in kitchen pantry door
- Raised arch panel cabinets
- Pre-plumbed for central vacuum system
- Pre-wired for security system and garage door opener(s)

#### www.norrishomesinc.com