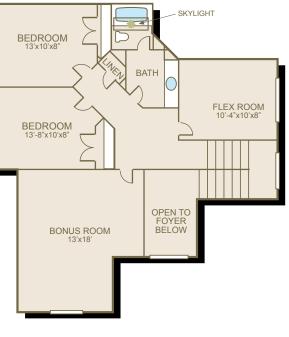

## 



# Sq Ft:2,680Bedrooms:3Bathrooms:2.5Garage:2 car

In a continuous effort to improve its products, Norris Homes reserves the right at its sole discretion to make changes to maps, plans, specifications, materials, features and colors without notice. All marketing materials are examples, are not to scale and not deemed a warranty of any kind. Square footages are approximate. Specifications may vary amongst home collections and models. Prices and availability subject to change without notice. As of 9/29/2008.



#### MAIN FLOOR



#### **UPPER FLOOR**

### FEATURE HIGHLIGHTS

- Large base molding and crown molding in all formal areas
- Exposed aggregate patio, deck if grade does not allow patio
- 30 year architectural composition roofing
- Complementing hardwood floors

Where Dreams Are Built

- Wood wrapped windows
- Shadow box with wainscot
- Rounded corners throughout
- Recessed can lighting in many rooms

Ο

ORRIS

E

Μ

• 7 phone and 7 cable jacks

- All interior doors painted 6 panel masonite with glass in kitchen pantry door
- Raised arch panel cabinets
- Pre-plumbed for central vacuum system
- Pre-wired for security system and garage door opener(s)

#### www.norrishomesinc.com